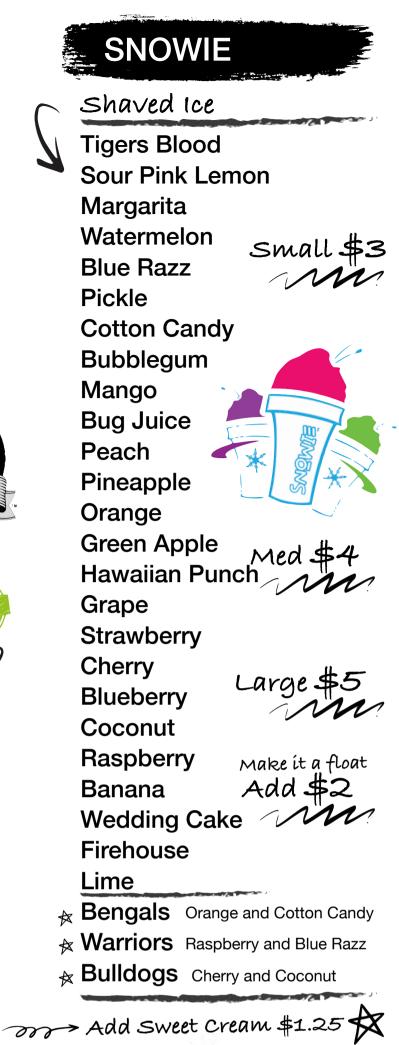

berry** Cookies and Cream Smokey Mt. Fudge
- ☆ Strawberry Cheesecake **Peanut Butter Fudge** 
  - **Rocky Road Cotton Candy Cookie Dough Birthday Cake** Sherbet



**Orange Pineapple Just Coffee Black Cherry Vanilla** Salted Caramel Truffle **Coconut Chocolate Chip Cookie Monster** 

\* Homestead Creamery

## MILKSHAKES \$6.50

\*Any above flavor or combination \*Go Large 2002 Add \$2 Mini Milkshake \$5.50 Malts \$7.75 m

## TOPPINGS \$1.25

Hot Fudge, Wet Walnuts, Whip Cream, Caramel, Strawberries, Chocolate, Snickers, M&M's, Oreos, Butterfinger, Gummy Bears, Skittles, Nerds, Reese's Cups, Chocolate Chips, Marshmallow Cream, Peanut Butter, Pineapples, Bananas, Brownies, Pecans, Red Skin Spanish Peanuts, Sprinkles, Cherries, Cheesecake Bites, Cookie Butter, Butterscotch. Chocolate Shell.





And we have been a supported by the second sec DONUTS

1/2 Dozen (7) \$5 Bakers Dozen (13) \$9 Cinnamon Sugar Cookies and Cream Salted Caramel Apple Cider M State Fair MINI DONUTSK M

N111, Waffle Cone or Waffle Bowl \$1.50



## Soda & Water, \$1

Pepsi, Diet Pepsi, Dr. Pepper Mountain Dew, Root Beer, Diet Dr. Pepper, Orange Crush

HOW TO ORDER

Kiddo \$3.50 Single \$4.75 **4** Double \$6.00 m Triple \$7.50



4% card fee may apply Price includes 4% food tax and 4.3% State Tax